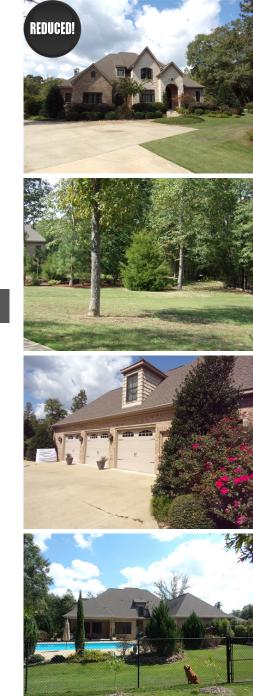

## 3 acres in the city limits!

## 8404 Westminster Court, Auburn, AL 36830

- » Beds: 5 | Baths: 3 Full, 3 Half
- » MLS #: 109413
- » Single Family | 4,357 ft<sup>2</sup>
- » Gorgeous custom built home on 3 acres
- » Master Suite on the main level
- » More Info: 8404WestminsterCourt.IsForSale.com

## REDUCED!!!!!!!

French country style home nestled on 3 acres in the Auburn city limits. Integrated wiring and surround sound installed. South American hardwood floors, Lincoln double pane windows and a whole house vacuum system. The entry way is 22 feet tall and the main doors are double with wrought iron design. Wide base boards and crown molding with double crown in many areas. The great room has a floor to ceiling stone fireplace surround with gas logs. Many arched doorways create the beauty of this floorplan. The kitchen has a multi color Silestone bar counter, with two disposals one in the bar counter and one in the double granite kitchen sink. Jennaire appliances. Cherry wood cabinets, along with a large eat in area overlooking the back yard. The formal dining room has ceramic tile floors and is close to the main entrance with a formal office space across the hall that has double French doors and could serve as an additional bedroom on the main floor if needed. The master suite is large with a sitting area in the bedroom, his and hers closets. The master bedroom has plush carpet, a tray ceiling, recessed lighting and tall windows letting in a lot of natural light. the master bathroom has double vanities with a Silestone tall countertop. The master shower has an additional rainshower head and has steem carpebility. The tub is instead and site in a carper below a decorative window. There are two steircesses the one cargoous at the entrance