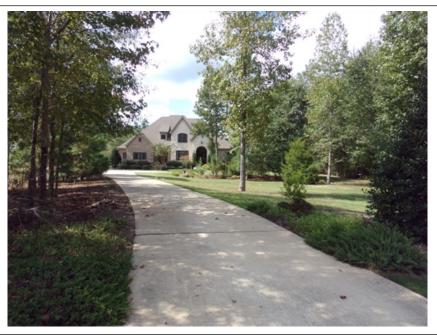

## 3 acres in the city limits!

## 8404 Westminster Court, Auburn, AL 36830

- » Beds: 5 | Baths: 3 Full, 3 Half
- » MLS #: 109413
- » Single Family | 4,357 ft<sup>2</sup>
- » Gorgeous custom built home on 3 acres
- » Master Suite on the main level
- » More Info: 8404WestminsterCourt.IsForSale.com

## REDUCED!!!!!!!

French country style home nestled on 3 acres in the Auburn city limits. Integrated wiring and surround sound installed. South American hardwood floors, Lincoln double pane windows and a whole house vacuum system. The entry way is 22 feet tall and the main doors are double with wrought iron design. Wide base boards and crown molding with double crown in many areas. The great room has a floor to ceiling stone fireplace surround with gas logs. Many arched doorways create the beauty of this floorplan. The kitchen has a multi color Silestone bar counter, with two disposals one in the bar counter and one in the double granite kitchen sink. Jennaire appliances. Cherry wood cabinets, along with a large eat in area overlooking the back yard. The formal dining room has ceramic tile floors and is close to the main entrance with a formal office space across the hall that has double French doors and could serve as an additional bedroom on the main floor if needed. The master suite is large with a sitting area in the bedroom, his and hers closets. The master bedroom has plush carpet, a tray ceiling, recessed lighting and tall windows letting in a lot of natural light. the master bathroom has double vanities with a Silestone tall countertop. The master shower has an additional rainshower head and has steem carpebility. The tub is instead and site in a carper below a decorative window. There are two steircesses the one cargoous at the entrance